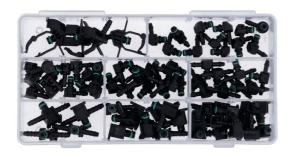

## **Assorted Fuel Line Leak Off Connectors 85pc**

Our comprehensive assorted box of popular fuel line leak off connectors offers a cost effective repair solution to damaged connectors on a common rail fuel system.Kit contains 'T' type, 'L' Type, Offset, Angled (90° & 102°) & Snap Lock (Delphi) connectors.Suitable for Bosch, Siemens & Delphi Injectors.All the fittings are available for order in blisters - Part No. 34021.Part No. 34022.Part No. 34023.Part No. 34024.Part No. 34025.Part No. 34026.Part No. 34027.Part No. 34028.Spring retaining clips available to order under Part No 34055 & Part No 34054.Also available are the replacement 'O' rings Part No 34056 & Part No 34057.To be used with our overbraided tube Part No. 30944 3.2mm ID & Part No. 30938 3.5mm ID which are both supplied in 5 metre coils.Please use our semi rigid tubing Part No 30898 to make the perfect common rail repair. Tube is 6mm OD x 4mm ID on a 30 metre coil.

## **Additional Information**

- · Assortment contains 8 popular common rail fuel connectors.
- Contents 5 x T Type connector (Part No. 34021), 10 x L Type connector (Part No. 34022), 15 x 102° connector (Part No. 34023),
- 15 x 90° connector (Part No. 34024), 10 x Offset connector (Part No. 34025), 10 x T Type connector (Part No. 34026),
- 15 x 90°connector (Part No. 34027), 5 x Snap Lock Delphi Type connector (Part No. 34028).
- · All the connectors have a Viton FKM Seal O ring.