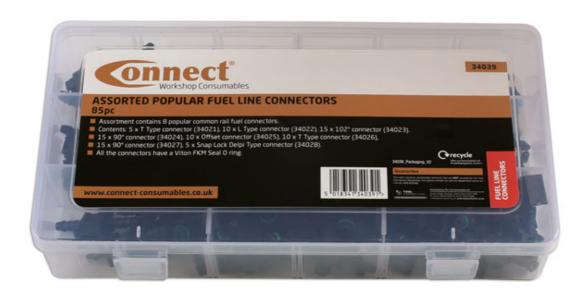

## **Assorted Fuel Line Leak Off Connectors 85pc**

Our comprehensive assorted box of popular fuel line leak off connectors offers a cost effective repair solution to damaged connectors on a common rail fuel system.Kit contains 'T' type, 'L' Type, Offset, Angled (90° & 102°) & Snap Lock (Delphi) connectors.Suitable for Bosch, Siemens & Delphi Injectors.All the fittings are available for order in blisters - Part No. 34021.Part No. 34022.Part No. 34023.Part No. 34024.Part No. 34025.Part No. 34026.Part No. 34027.Part No. 34028.Spring retaining clips available to order under Part No 34055 & Part No 34054.Also available are the replacement 'O' rings Part No 34056 & Part No 34057.To be used with our overbraided tube Part No. 30944 3.2mm ID & Part No. 30938 3.5mm ID which are both supplied in 5 metre coils.Please use our semi rigid tubing Part No 30898 to make the perfect common rail repair. Tube is 6mm OD x 4mm ID on a 30 metre coil.

## **Additional Information**

- · Assortment contains 8 popular common rail fuel connectors.
- Contents 5 x T Type connector (Part No. 34021), 10 x L Type connector (Part No. 34022), 15 x 102° connector (Part No. 34023),
- 15 x 90° connector (Part No. 34024), 10 x Offset connector (Part No. 34025), 10 x T Type connector (Part No. 34026),
- 15 x 90°connector (Part No. 34027), 5 x Snap Lock Delphi Type connector (Part No. 34028).
- · All the connectors have a Viton FKM Seal O ring.