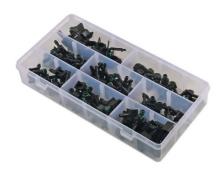

## **Assorted Fuel Line Leak Off Connectors 85pc**

Our comprehensive assorted box of popular fuel line leak off connectors offers a cost effective repair solution to damaged connectors on a common rail fuel system.Kit contains 'T' type, 'L' Type, Offset, Angled (90° & 102°) & Snap Lock (Delphi) connectors.Suitable for Bosch, Siemens & Delphi Injectors.All the fittings are available for order in blisters - Part No. 34021.Part No. 34022.Part No. 34023.Part No. 34024.Part No. 34025.Part No. 34026.Part No. 34027.Part No. 34028.Spring retaining clips available to order under Part No 34055 & Part No 34054.Also available are the replacement 'O' rings Part No 34056 & Part No 34057.To be used with our overbraided tube Part No. 30944 3.2mm ID & Part No. 30938 3.5mm ID which are both supplied in 5 metre coils.Please use our semi rigid tubing Part No 30898 to make the perfect common rail repair. Tube is 6mm OD x 4mm ID on a 30 metre coil.

## **Additional Information**

- · Assortment contains 8 popular common rail fuel connectors.
- Contents 5 x T Type connector (Part No. 34021), 10 x L Type connector (Part No. 34022), 15 x 102° connector (Part No. 34023),
- 15 x 90° connector (Part No. 34024), 10 x Offset connector (Part No. 34025), 10 x T Type connector (Part No. 34026),
- 15 x 90°connector (Part No. 34027), 5 x Snap Lock Delphi Type connector (Part No. 34028).
- · All the connectors have a Viton FKM Seal O ring.