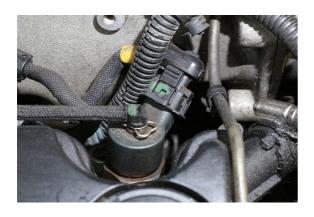

## **Assorted Fuel Line Leak Off Connectors 85pc**

Our comprehensive assorted box of popular fuel line leak off connectors offers a cost effective repair solution to damaged connectors on a common rail fuel system.Kit contains 'T' type, 'L' Type, Offset, Angled (90° & 102°) & Snap Lock (Delphi) connectors.Suitable for Bosch, Siemens & Delphi Injectors.All the fittings are available for order in blisters - Part No. 34021.Part No. 34022.Part No. 34023.Part No. 34024.Part No. 34025.Part No. 34026.Part No. 34027.Part No. 34028.Spring retaining clips available to order under Part No 34055 & Part No 34054.Also available are the replacement 'O' rings Part No 34056 & Part No 34057.To be used with our overbraided tube Part No. 30944 3.2mm ID & Part No. 30938 3.5mm ID which are both supplied in 5 metre coils.Please use our semi rigid tubing Part No 30898 to make the perfect common rail repair. Tube is 6mm OD x 4mm ID on a 30 metre coil.