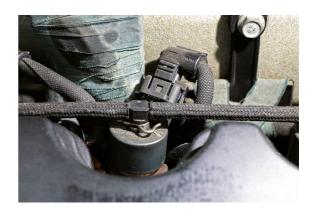

## **Assorted Fuel Line Leak Off Connectors 85pc**

Our comprehensive assorted box of popular fuel line leak off connectors offers a cost effective repair solution to damaged connectors on a common rail fuel system.Kit contains 'T' type, 'L' Type, Offset, Angled (90° & 102°) & Snap Lock (Delphi) connectors.Suitable for Bosch, Siemens & Delphi Injectors.All the fittings are available for order in blisters - Part No. 34021.Part No. 34022.Part No. 34023.Part No. 34024.Part No. 34025.Part No. 34026.Part No. 34027.Part No. 34028.Spring retaining clips available to order under Part No 34055 & Part No 34054.Also available are the replacement 'O' rings Part No 34056 & Part No 34057.To be used with our overbraided tube Part No. 30944 3.2mm ID & Part No. 30938 3.5mm ID which are both supplied in 5 metre coils.Please use our semi rigid tubing Part No 30898 to make the perfect common rail repair. Tube is 6mm OD x 4mm ID on a 30 metre coil.